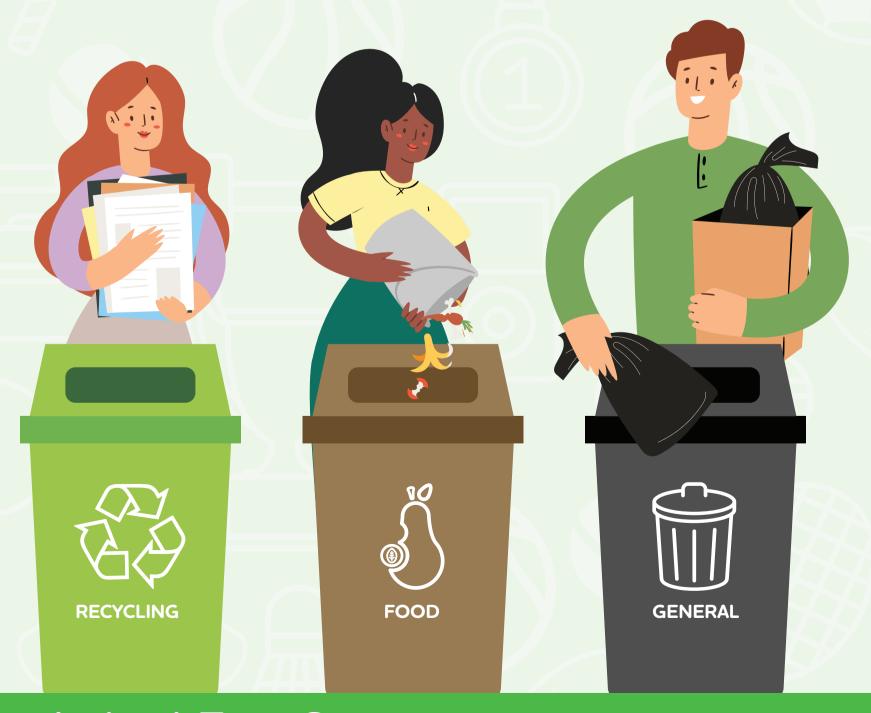

# USE THE RIGHT BIN

Hit the target every time... separate your waste to make sure it goes to the right place!

#IrelandsTeamGreen