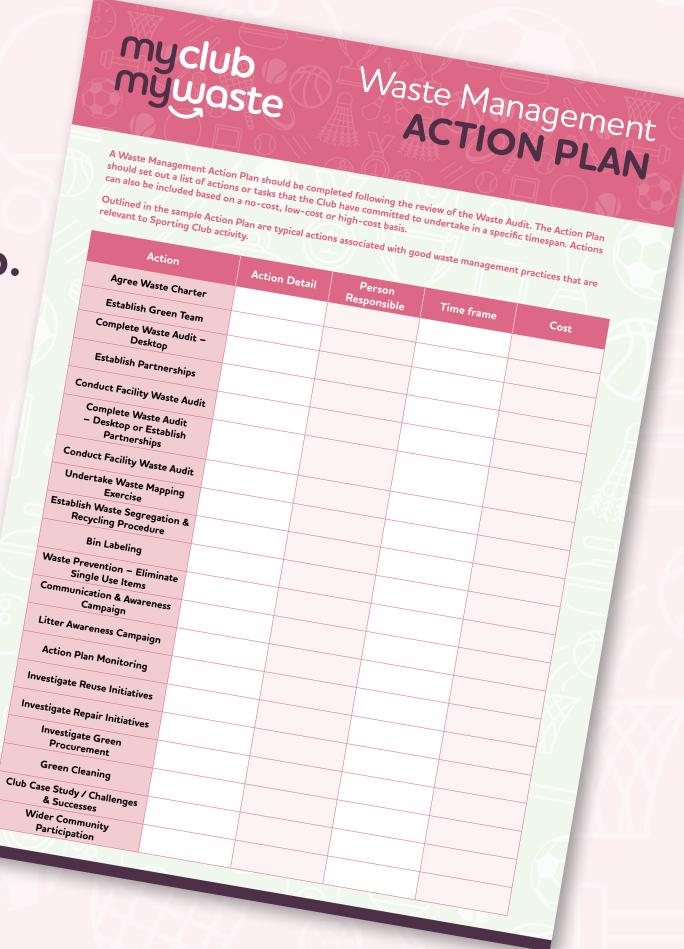

### WASTE ACTION PLAN TEMPLATE

A Waste Action Plan Template is a one page document outlining various waste management actions which can be undertaken within your club. The document is editable to allow you to add additional actions if required.