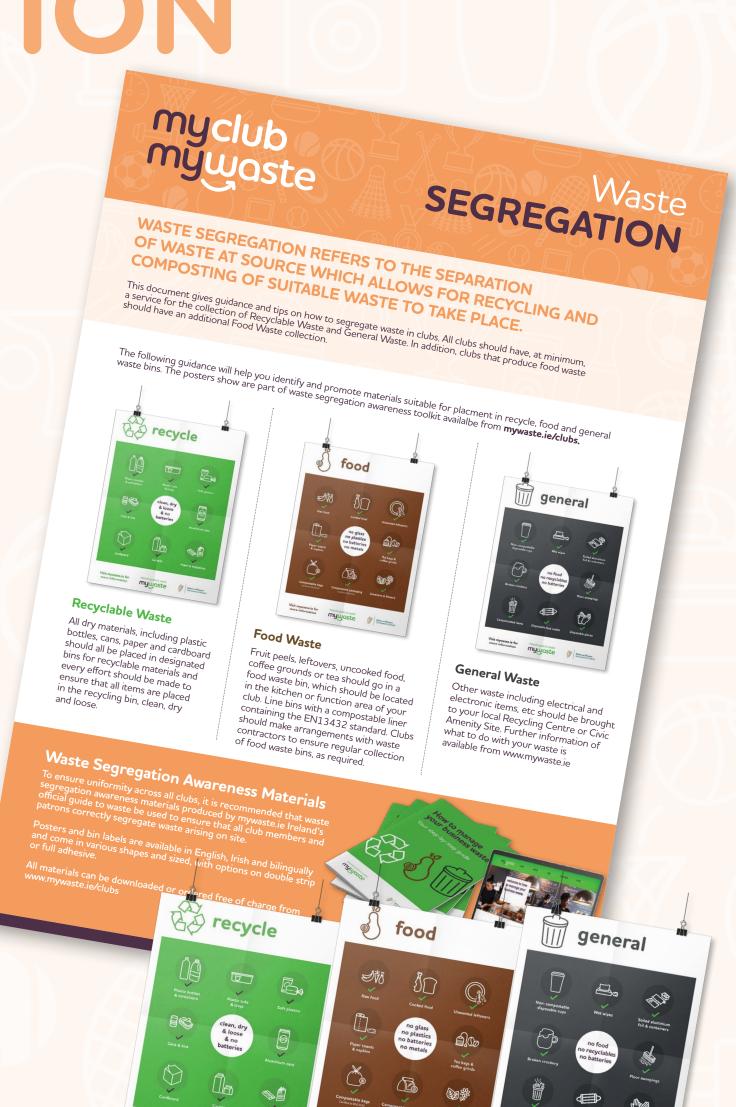

### WASTE SEGREGATION

**Guidance on waste** segregation outlines the various waste streams, including, recyclable waste, food waste and general waste, in addition to other specific waste streams and how these waste types should be should be segregated. Also outlined in this section are all the posters and bin labels suitable for use by clubs and sporting organsiations.

Materials are available in English, Irish and bilingually.