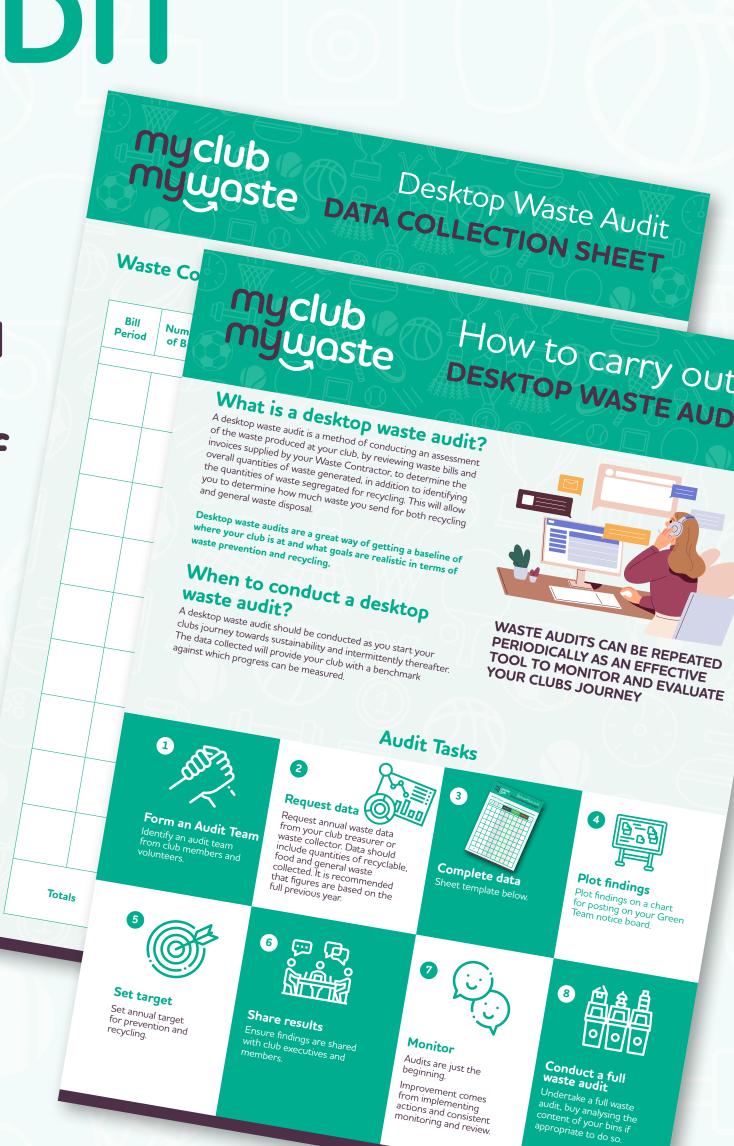

### DESKTOP WASTE AUDIT

The guidance documents on how to conduct a desktop waste audit, outline the steps you need to follow to produce an desktop audit. This type of audit includes the review of waste bills from your waste contractor, which will give you an indication of what your club is currently producing and how you can improve your knowledge of waste management