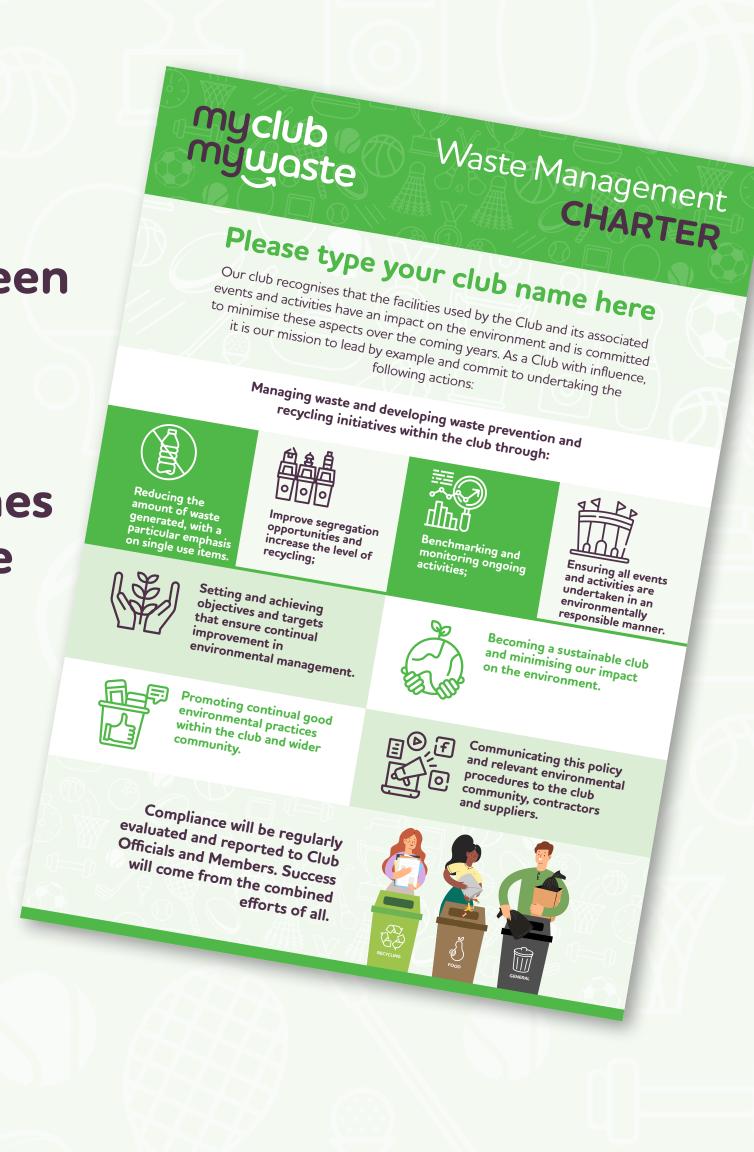

# QUESTIONNAIRE

A questionnaire designed to allow clubs to gather initial baseline knowledge around how waste is managed in the club has been produced. Printable and online versions of the Questionnaire are available.