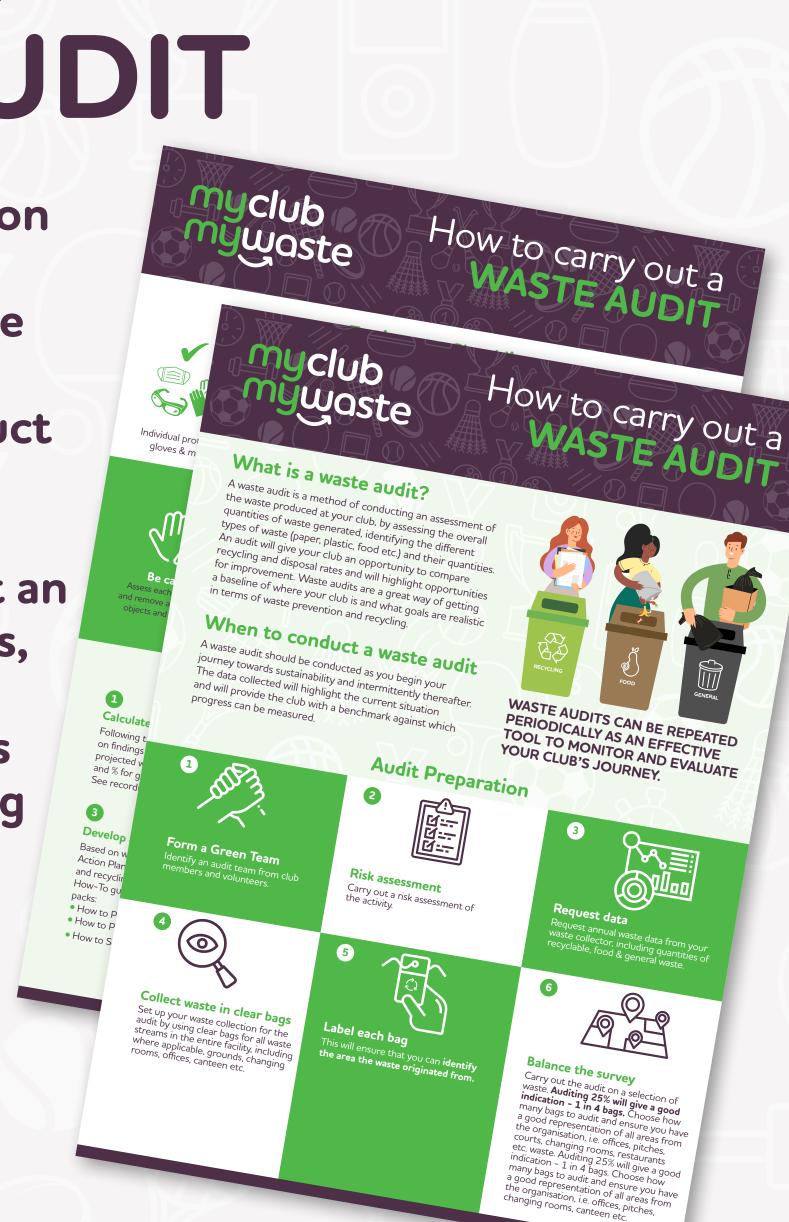

### GENERAL WASTE AUDIT

The guidance documents on how to conduct a general or practical waste audit are more in depth than the guidance on how to conduct a desktop audit. Guidance here outlines the steps to follow in order to conduct an audit of your club facilities, including a review of the waste receptacles, analysis of the content, presenting findings and monitoring and evaluation.