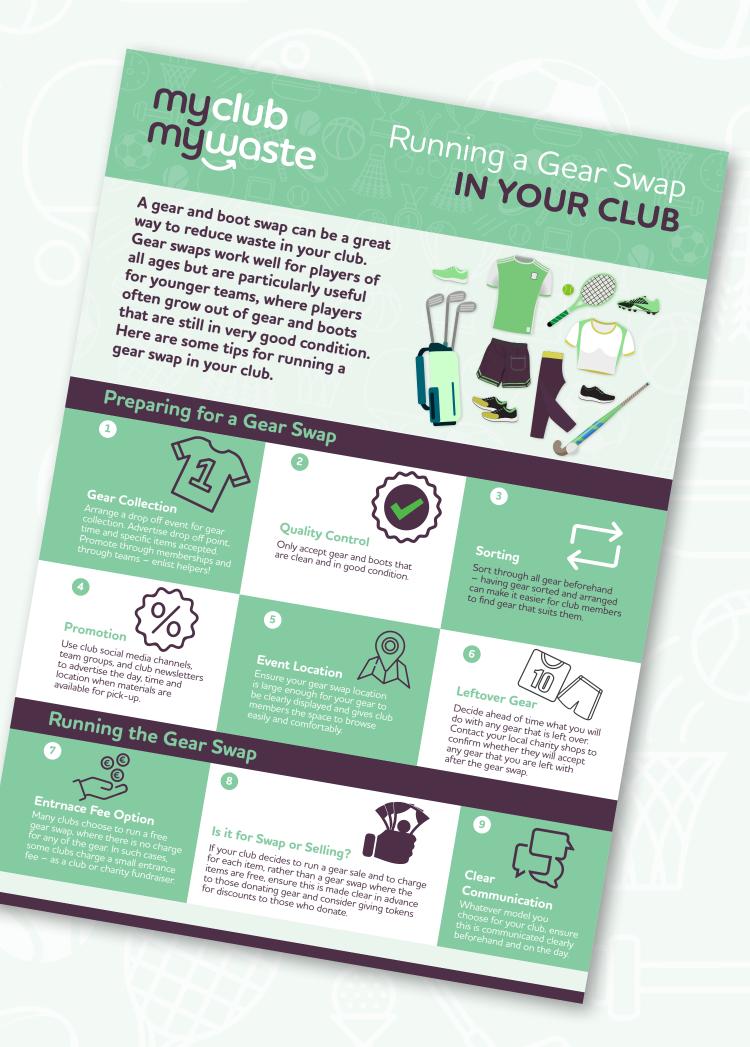

## **GEAR SWAP**

The Gear Swap Guide is a one-page document that outlines various exchange actions that can be done within your club.