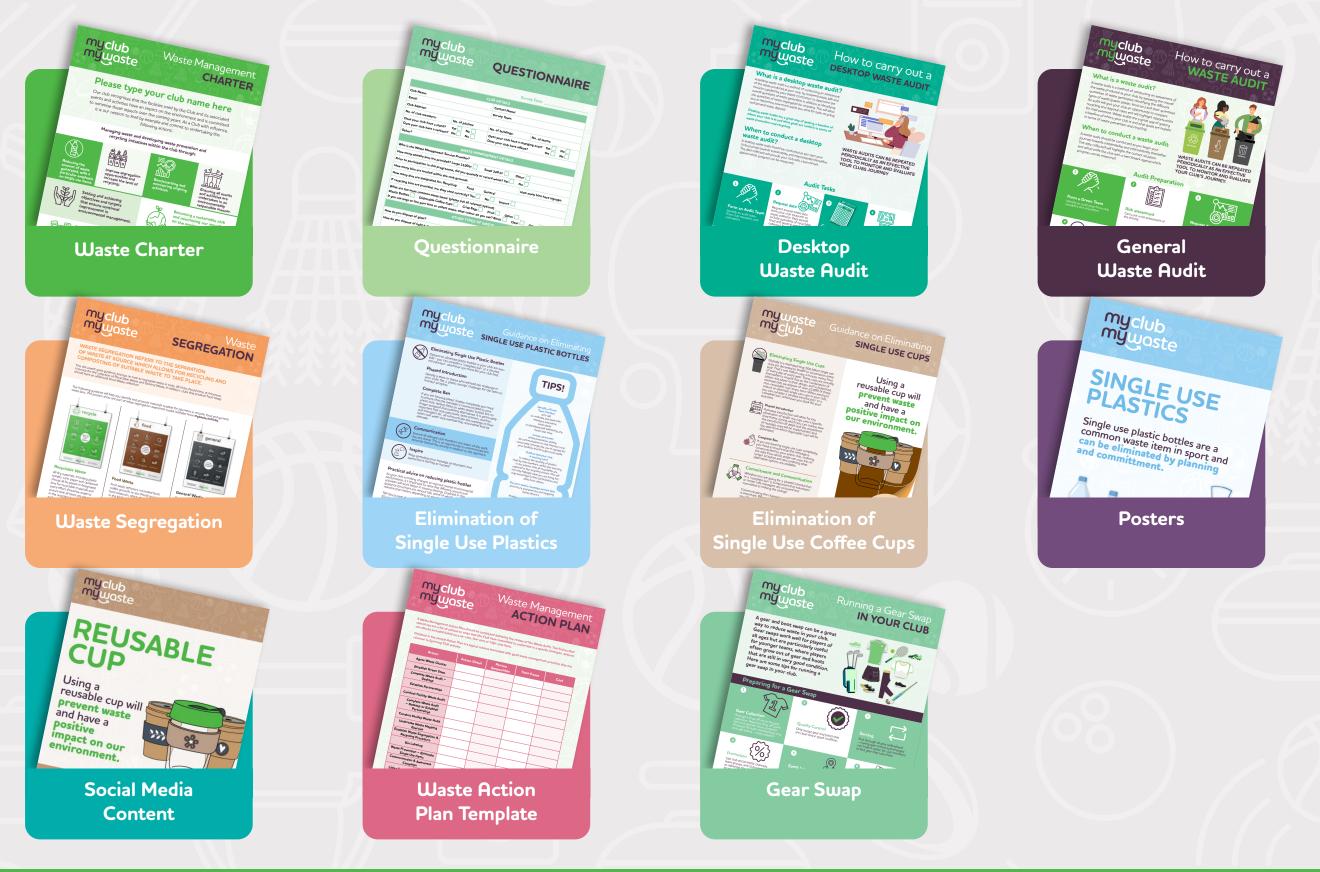

### WASTE CHARTER

The waste charter has been designed to use as a commitment and communication tool by clubs. The charter outlines the aims and goals of the clubs and is suitable for display on club noticeboards, in meeting rooms etc.